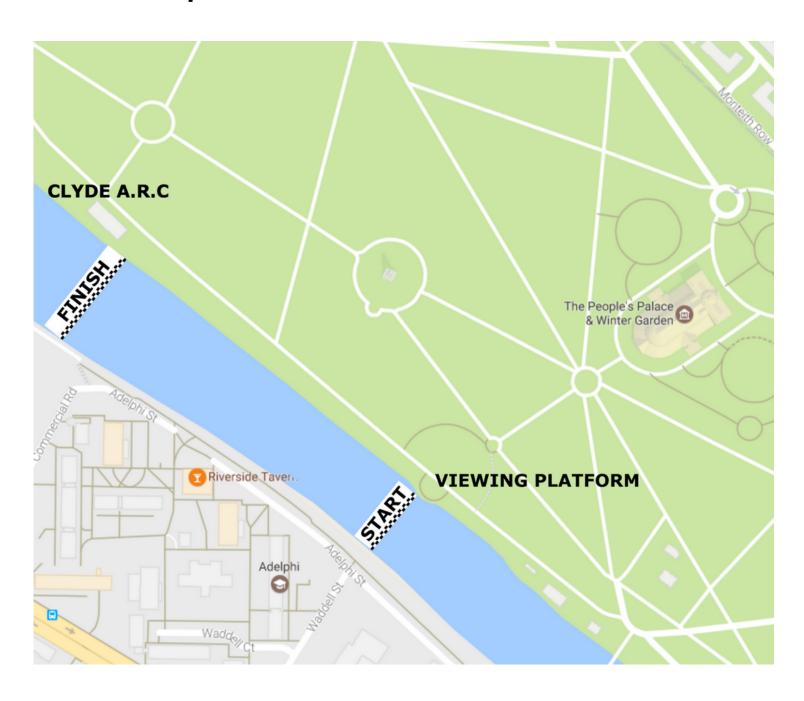

### **Regatta Information**

<u>Venue:</u> The River Clyde (Race control: West Boathouse, Glasgow Green, Glasgow)

<u>Course</u>: approximately 250m from the viewing platform on the Green to the West Boathouse.

## **Course Map**